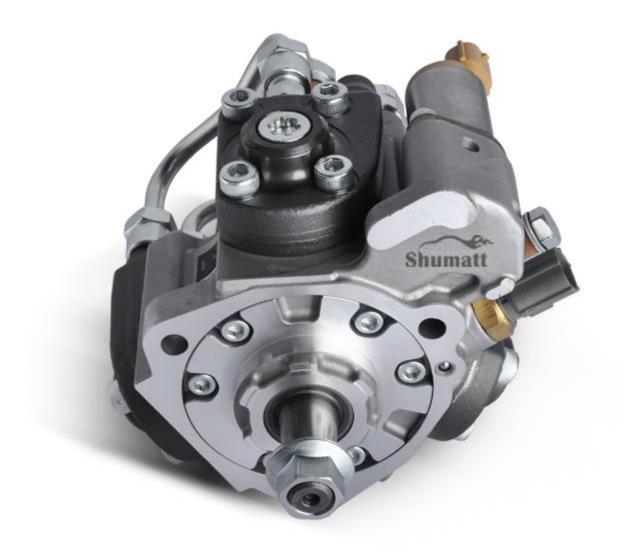

#### 1.1. 294050-0940 Fuel Pump Basic Information

| Title                  | 294050-0940 HP4 Series Fuel Pump               | Quality         |
|------------------------|------------------------------------------------|-----------------|
| SKU1                   | Z1Y32940500940                                 | Bo manufacturad |
| SKU2                   | Z1L32940500940                                 | Re-manufactured |
| Store Street Street St | Para alerta alerta alerta alerta alerta alerta | State State St. |

#### 1.3. 294050-0940 Fuel Pump Parameter

Adaptation System: Common Rail System

Fuel Pump Series: HP4 Series

Fuel Pump Type: Common Rail Electromagnetic Fuel Pump

#### 1.4. 294050-0940 Fuel Pump Specifications And Dimensions

Fuel Pump Size: 26cm\* 22cm \*22cm

Fuel Pump Net Weight: 5980 g

Fuel Pump Gross Weight: 6000g

5383<sup>55</sup> Fuel Pump Quality: Re-manufactured/Original New

Fuel Pump Package Size: 28cm\* 24cm \*24cm

Fuel Pump Type: High Pressure Common Rail Fuel Pump