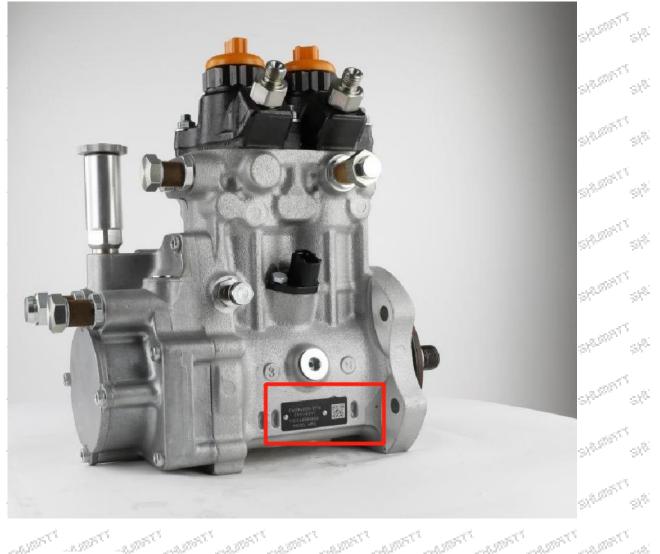

### 2.1. 294050-0940 Fuel Pump Use location

| NO.                                                                                                                                                                                                                                                                                                                                                                                                                                                                                                                                                                                                                                                                                                                                                                                                                                                                                                                                                                                                                                                                                                                                                                                                                                                                                                                                                                                                                                                                                                                                                                                                                                                                                                                                                                                                                                                                                                                                                                                                                                                                                                                            | Name                                              | Str.    |
|--------------------------------------------------------------------------------------------------------------------------------------------------------------------------------------------------------------------------------------------------------------------------------------------------------------------------------------------------------------------------------------------------------------------------------------------------------------------------------------------------------------------------------------------------------------------------------------------------------------------------------------------------------------------------------------------------------------------------------------------------------------------------------------------------------------------------------------------------------------------------------------------------------------------------------------------------------------------------------------------------------------------------------------------------------------------------------------------------------------------------------------------------------------------------------------------------------------------------------------------------------------------------------------------------------------------------------------------------------------------------------------------------------------------------------------------------------------------------------------------------------------------------------------------------------------------------------------------------------------------------------------------------------------------------------------------------------------------------------------------------------------------------------------------------------------------------------------------------------------------------------------------------------------------------------------------------------------------------------------------------------------------------------------------------------------------------------------------------------------------------------|---------------------------------------------------|---------|
| Strand Contraction Strand Contra | Nameplate, Logo, Part Number                      | ST. ST. |
| SHARPET SHARPET SHARPET SHARPET SHARPET                                                                                                                                                                                                                                                                                                                                                                                                                                                                                                                                                                                                                                                                                                                                                                                                                                                                                                                                                                                                                                                                                                                                                                                                                                                                                                                                                                                                                                                                                                                                                                                                                                                                                                                                                                                                                                                                                                                                                                                                                                                                                        | Statistic Structure Structure Structure Structure | SIN SIN |