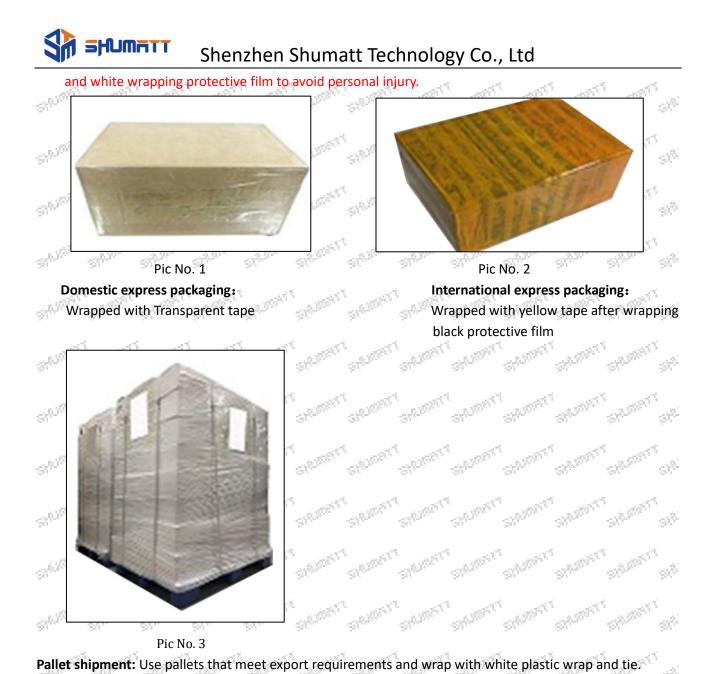

#### 3.7. 294050-0940 Fuel Pump Packing

ALTER THERE THERE

 $S^{0,0}$ 

Ø.

Domestic Express Packaging: Usually wrapped in waterproof scotch tape, such as picture No. 1 International Express Packaging: Wrapped with waterproof yellow tape after wrapping the black protective film, such as picture No. 2.

STATIST' STATIST' STATIST' STATIST'

Pallet Shipping: Use fumigation free and recycling trays that meet export requirements, and use white wrapping protective film to wrap and bind with cable ties for the outside, such as picture No. 3, also, the products can be packaged according to customers' requirements.