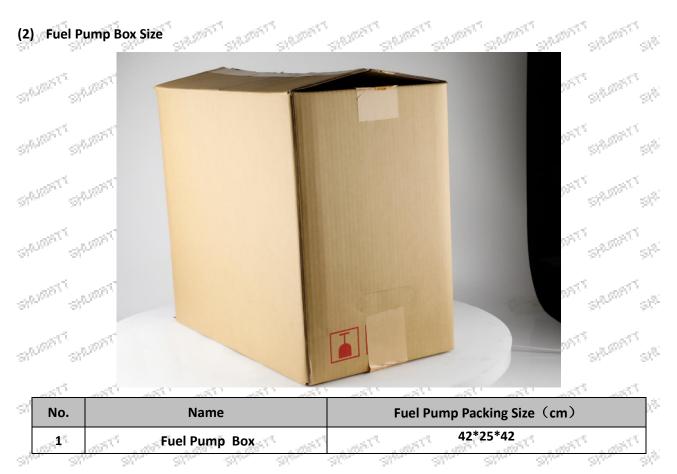

#### 1.4. 294050-0940 Fuel Pump Specifications And Dimensions

Fuel Pump Size: 26cm\* 22cm \*22cm

Fuel Pump Net Weight: 5980 g

Fuel Pump Gross Weight: 6000g

5383<sup>55</sup> Fuel Pump Quality: Re-manufactured/Original New

Fuel Pump Package Size: 28cm\* 24cm \*24cm

Fuel Pump Type: High Pressure Common Rail Fuel Pump